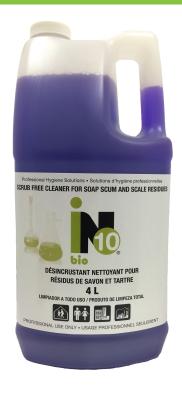

# INO bio 10 INO-BI10-4 / INO-BI10-20 SCRUB-FREE CLEANER FOR SOAP SCUM AND SCALE RESIDUES

### **DILUTION RATE**

- . Spray 1:50
- . Foaming system 1:30

The scrub-free biotechnological solution cleans surfaces as it removes soap scum and scale residues from bathtubs, showers, toilet bowls and urinals. This cleaner also has the properties of eliminating odours and preventing the obstruction of drains and pipes. The product does not harm surfaces in any way and is non corrosive for skin, respecting standard #404 of the OECD.

### **SPECIFICATIONS**

|  | Color                   | Purple                  |
|--|-------------------------|-------------------------|
|  | Format(s)               | 4 x 4L                  |
|  | Odour/perfume/fragrance | Citrus                  |
|  | рН                      | 3.00 - 4.00             |
|  | Relative Density        | 1.010 - 1.030           |
|  | Solubility              | Easily soluble in water |
|  | Viscosity (cps)         | 1.00 - 3.00 cSt/sec.    |
|  |                         |                         |