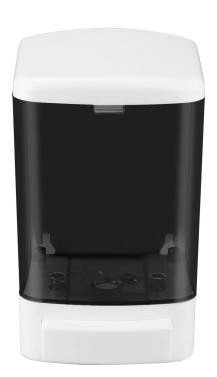

## SOAP DISPENSER (WITH PUSH BUTTON) (INO DERM 50250)

## INO-DE-50250 Bulk Soap Dispenser, 1000 ml

The INO Derm Soap Dispenser (INO-DE-50250) with push button has a versatile design and is ideal for many types of places. Perfect for restaurants, bathrooms, hospitals, as well as garages and warehouses!

The dispenser is made from an engineering plastic that accepts all types of liquid soaps such as hand/body soaps, shampoos and other detergents.

| CHARACTERISTICS |                     |
|-----------------|---------------------|
| Capacity        | 1000 ml             |
| Colour          | White               |
| Dimensions      | 11.5 x 11.5 x 20 cm |
| Material        | ABS + PS (Plastic)  |
| Weight          | 0.42 kg             |
| Pump            | 1.5 ml              |