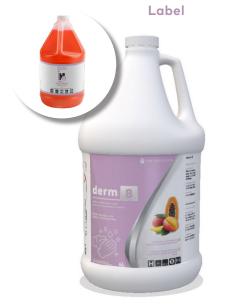

## INO Derm 8 Foam Hand Soap, mango and papaya

CORPORATE ON COL

INO-F-DE8-4 (4L)

| CHARACTERISTICS         |                  |
|-------------------------|------------------|
| Active Ingredients      | 7                |
| Appearance              | Liquid           |
| Clarity                 | Yes              |
| Color                   | Orange           |
| Dilution                | None             |
| Foam                    | Yes              |
| Format(s)               | 4 Litres         |
| Odour/perfume/fragrance | Mango and Papaya |
| РН                      | 6.5- 7.5         |
| VOC                     | 0.1 %            |
| FEATURES                |                  |
|                         |                  |

Rich, luxurious foam leaves hands clean, soft and fresh

Contains aloe vera to soothe and moisturize skin

Non-toxic, non-corrosive to eyes or skin, Phosphate free, no ammonia and bleech

New

INO Derm 8 is formulated with premium naturally derived ingredients and contains aloe vera to moisturize and soothe skin, leaving your hands, hair and body soft, clean and smelling fresh.